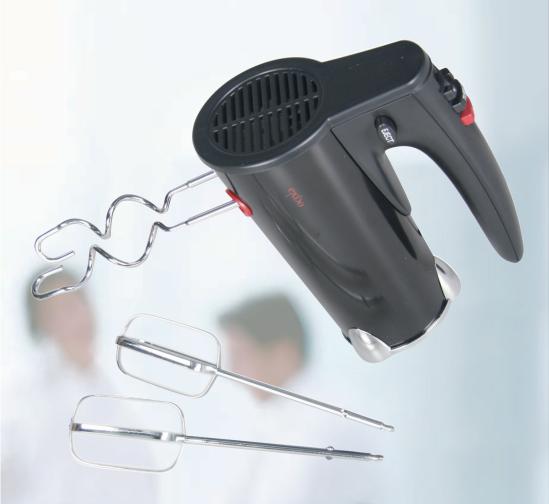

## 246-034 HANDMIXER

- Powerful hand mixer
- 8 speeds
- Turbo function
- Comes with whisks and dough hooks in S/S
- Safety lock (Turbo only works when the product is on, and eject only when it is off)
- LCD-display indicating current speed
- Can stand on its own

product specifications:

art. no.: color: 246-034 black/red/chrome voltage: 300 watt 19,5 x 9,2 x 15,2 cm power: product meas. (HxWxD): gift box meas. (HxWxD): 22,6 x 10,6 x 15,6 cm netto weight: gross weight: